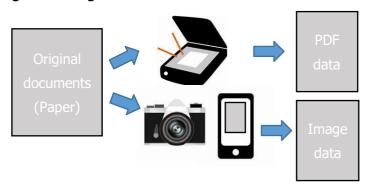

#### 1. Necessary equipment for the online application

(1) A personal computer with internet connection.

#### Smartphones are not available for the online application system.

(2) A scanner, which can make digital copies of written or printed documents such as school transcripts, certificate of graduation, test results, etc. If you cannot use a scanner, a picture taken with a digital camera (or smart phone camera) is also acceptable. Image resolution should be good enough so that all letters can be read.