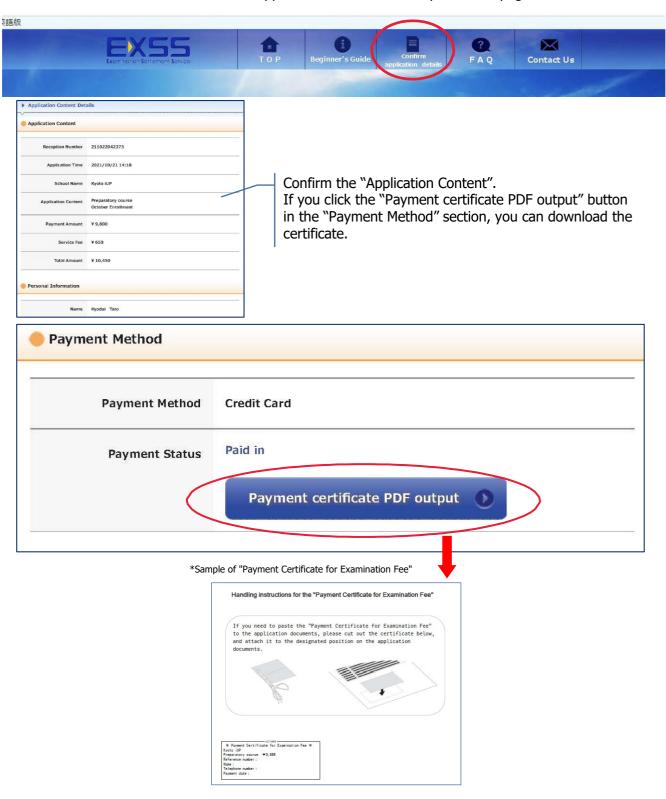

#### 12. Application Fee Payment

Please follow the instructions on the screen.

Do not forget to keep the "Payment Certificate for Examination Fee\*" after completing the payment. You are supposed to be required to upload the certificate to the "Document Upload" page.

The certificate can be obtained from "Confirm application details" in the top of "TOP" page in EXSS website.