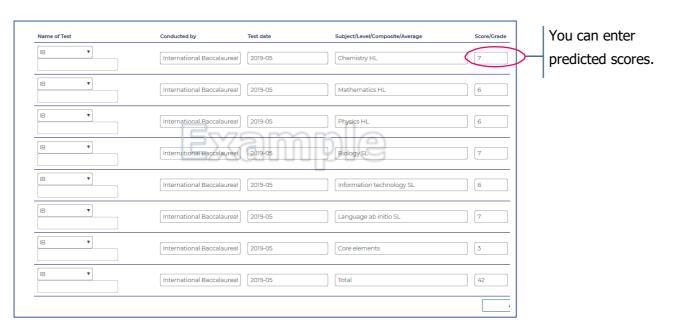

### 11. Application - Standardized Tests

#### <Examples>

☐ In case of SAT (Scholastic Assessment Test)

☐ In case of ACT (American College Testing)

☐ In case of GCE A-level (General Certificate of Education Advanced Level)

☐ In case of IB (International Baccalaureate)