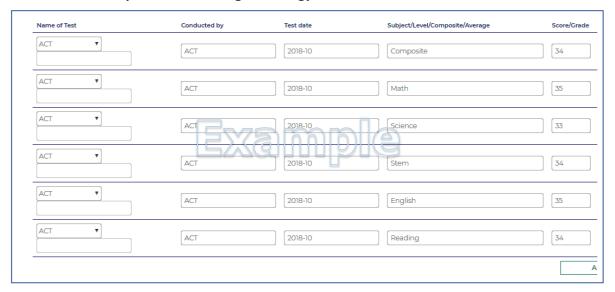

### 11. Application - Standardized Tests

#### <Examples>

☐ In case of SAT (Scholastic Assessment Test)

☐ In case of ACT (American College Testing)

☐ In case of GCE A-level (General Certificate of Education Advanced Level)

☐ In case of IB (International Baccalaureate)