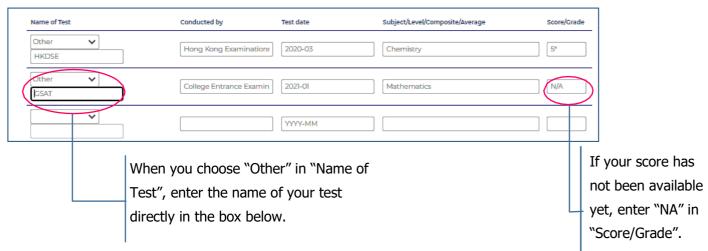

time of application.

#### 8. Application – Personal Information



Enter your personal information following to the instructions.

### 9. Application - Background





## 10. Application – Language Proficiency



If you took a test at home, enter "Home" in "Examination place".

### 11. Application - Standardized Tests



#### <Examples>

☐ In case of SAT (Scholastic Assessment Test)



☐ In case of ACT (American College Testing)



☐ In case of GCE A-level (General Certificate of Education Advanced Level)



☐ In case of IB (International Baccalaureate)



☐ In case of EJU (Examination for Japanese University Admission for International Students)

<u>Do not forget to upload your test voucher in the "Document Upload" page.</u>



☐ In case of AP (Advanced Placement)



□ In case of Other



#### 12. Application Fee Payment

Please follow the instructions on the screen.

Do not forget to keep the "Payment Certificate for Examination Fee\*" after completing the payment. You are supposed to be required to upload the certificate to the "Document Upload" page.

The certificate can be obtained from "Confirm application details" in the top of "TOP" page in EXSS website.



### 13. Document upload

| Not Completed | Digital identification photograph                 | (taken within the last six months with no hat or head covering unless there is a religious or medical reason)  Reference