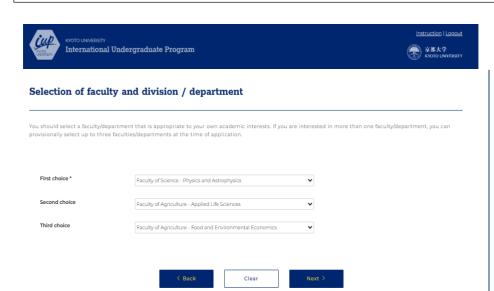

### 7. Application – Selection of faculty and division / department

Please select a faculty/department. You can select up to three faculties /departments at the time of application.