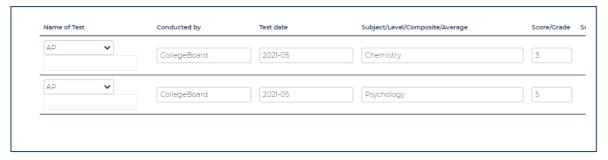

s /departments at the time of application.

#### 8. Application – Personal Information



Enter your personal information following to the instructions.

### 9. Application - Background





## 10. Application – Language Proficiency



If you took a test at home, enter "Home" in "Examination place".

### 11. Application - Standardized Tests



#### <Examples>

☐ In case of SAT (Scholastic Assessment Test)



☐ In case of ACT (American College Testing)



☐ In case of GCE A-level (General Certificate of Education Advanced Level)



☐ In case of IB (International Baccalaureate)



☐ In case of EJU (Examination for Japanese University Admission for International Students)

<u>Do not forget to upload your test voucher in the "Document Upload" page.</u>



☐ In case of AP (Advanced Placement)



□ In case of Other



#### 12. Application Fee Payment

Please follow the instructions on the screen.

Do not forget to keep the "Payment Certificate for Examination Fee\*" after completing the payment. You are supposed to be required to upload the certificate to the "Document Upload" page.

The certificate can be obtained from "Confirm application details" in the top of "TOP" page in EXSS website.



### 13. Document upload

| Not Completed | Digital identification photograph                 | (taken within the last six months with no hat or head covering unless there is a religious or medical reason)  Reference