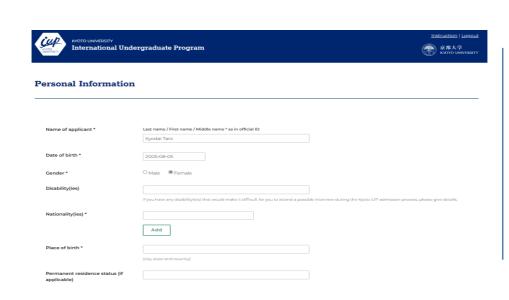

#### 8. Application – Personal Information

Enter your personal information following to the instructions.