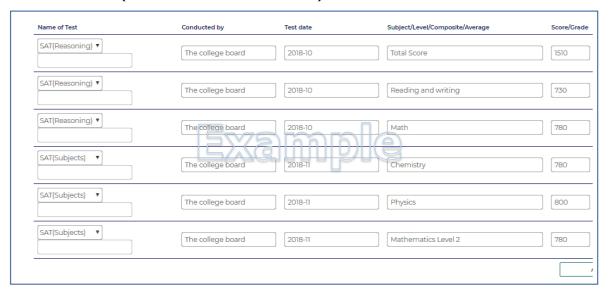

### 11. Application - Standardized Tests

#### <Examples>

☐ In case of SAT (Scholastic Assessment Test)

☐ In case of ACT (American College Testing)

☐ In case of GCE A-level (General Certificate of Education Advanced Level)

☐ In case of IB (International Baccalaureate)