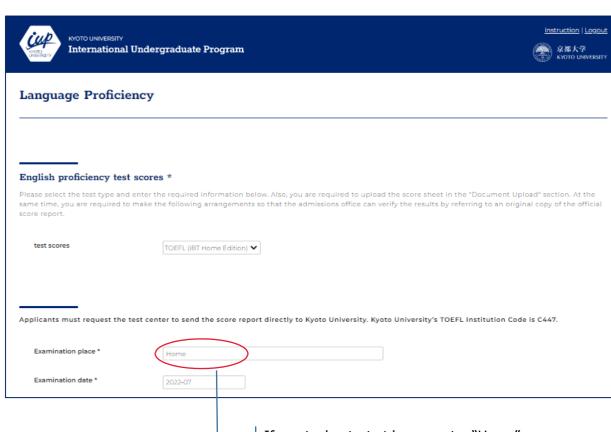

## 10. Application – Language Proficiency

If you took a test at home, enter "Home" in "Examination place".