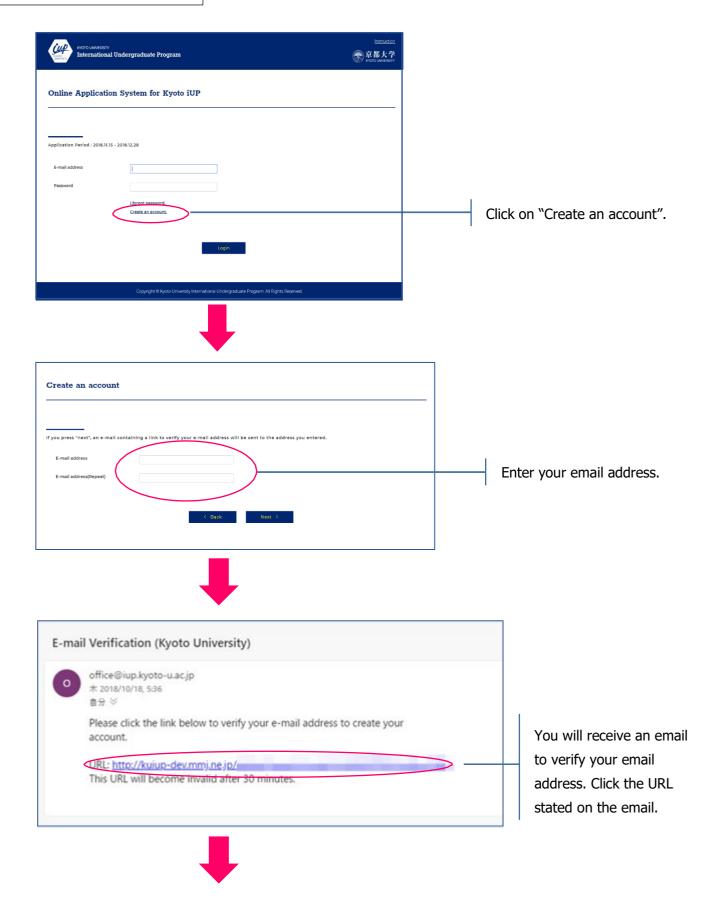

#### 4. Create an account

Enter your name, date of birth, and password.

Regarding the date of birth, you should follow the rule "YYYY-MM- DD" (including hyphen). (Ex. 2021-01-01)

You can log-in to the online application system with your ID (email) and password.