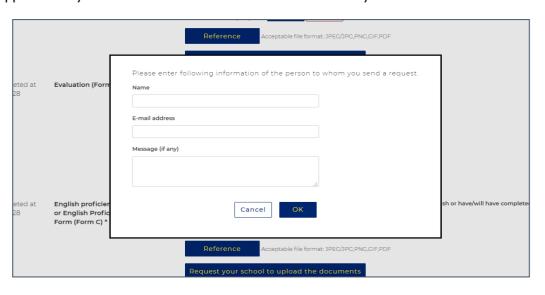

- All of the documents listed in this section must be uploaded to complete your application.
- To send a request to your school to upload the documents, please enter information on a box shown below and press "OK". An email with the URL link to the upload page of the Online Application System will be sent to the email address which you entered.