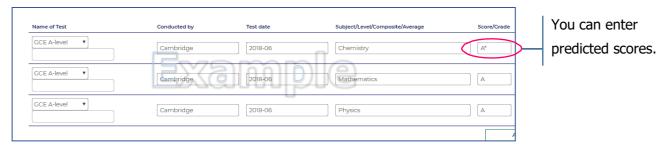

### 11. Application - Standardized Tests

#### <Examples>

☐ In case of SAT (Scholastic Assessment Test)

☐ In case of ACT (American College Testing)

☐ In case of GCE A-level (General Certificate of Education Advanced Level)

☐ In case of IB (International Baccalaureate)