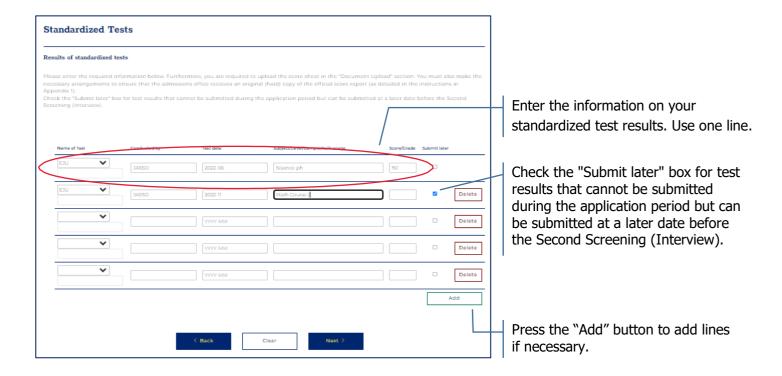

og-in to the online application system with your ID (email) and password.



Please confirm the information.

Name of applicant

Date of birth

E-mall address

Password

C Back

Send





#### 5. Home



### 6. Application – Confirmation eligibility



Please check the box 1 and 2 following to the instructions.

### 7. Application – Selection of faculty and division / department



Please select a faculty/department. You can select up to three faculties /departments at the time of application.

#### 8. Application – Personal Information



Enter your personal information following to the instructions.

### 9. Application - Background





## 10. Application – Language Proficiency



If you took a test at home, enter "Home" in "Examination place".

### 11. Application - Standardized Tests



#### <Examples>

☐ In case of SAT (Scholastic Assessment Test)



☐ In case of ACT (American College Testing)



☐ In case of GCE A-level (General Certificate of Education Advanced Level)



☐ In case of IB (International Baccalaureate)



☐ In case of EJU (Examination for Japanese University Admission for International Students)

<u>Do not forget to upload your test voucher in the "Document Upload" page.</u>



☐ In case of AP (Advanced Placement)



□ In case of Other



#### 12. Application Fee Payment

Please follow the instructions on the screen.

Do not forget to keep the "Payment Certificate for Examination Fee\*" after completing the payment. You are supposed to be required to upload the certificate to the "Document Upload" page.

The certificate can be obtained from "Confirm app