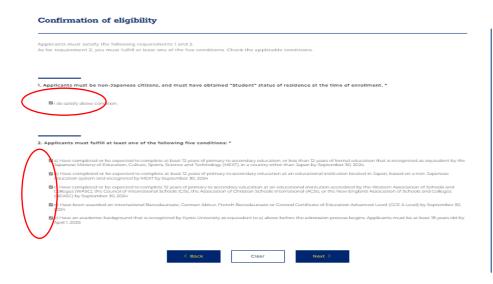

### 6. Application – Confirmation eligibility

Please check the box 1 and 2 following to the instructions.