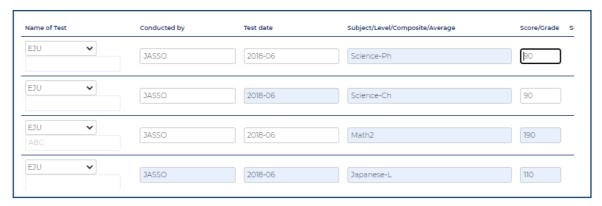

### 11. Application - Standardized Tests

☐ In case of EJU (Examination for Japanese University Admission for International Students)

<u>Do not forget to upload your test voucher in the "Document Upload" page.</u>

☐ In case of AP (Advanced Placement)