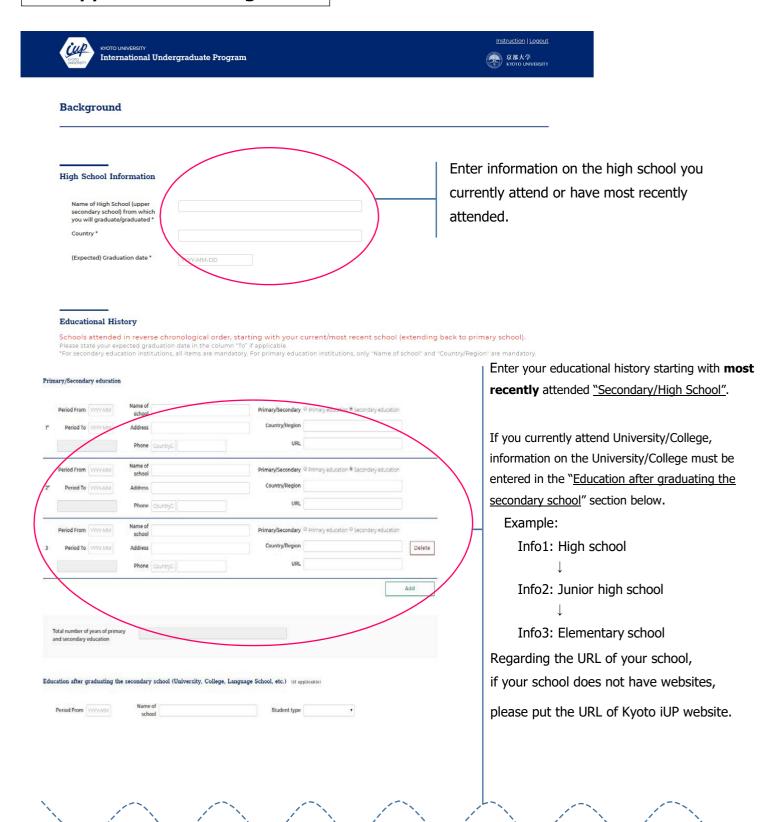

our name, date of birth, and password.

Regarding the date of birth, you should follow the rule "YYYY-MM- DD" (including hyphen). (Ex. 2021-01-01)

You can log-in to the online application system with your ID (email) and password.



Please confirm the information.

Name of applicant

Date of birth

E-mall address

Password

C Back

Send





#### 5. Home



### 6. Application – Confirmation eligibility



Please check the box 1 and 2 following to the instructions.

### 7. Application – Selection of faculty and division / department



Please select a faculty/department. You can select up to three faculties /departments at the time of application.

#### 8. Application – Personal Information



Enter your personal information following to the instructions.

### 9. Application - Background





## 10. Application – Language Proficiency



If you took a test at home, enter "Home" in "Examination place".

### 11. Application - Standardized Tests



#### <Examples>

☐ In case of SAT (Scholastic Assessment Test)



☐ In case of ACT (American College Testing)



☐ In case of GCE A-level (General Certificate of Education Advanced Level)



☐ In case of IB (International Baccalaureate)



☐ In case of EJU (Examination for Japanese University Admission for International Students)

<u>Do not forget to upload your test voucher in the "Document Upload" page.</u>



☐ In case of AP (Advanced Placement)



□ In case of Other



#### 12. Application Fee Payment

Please follow the instructions on the screen.

Do not forget to keep the "Payment Certificate for Examination Fee\*" after comple