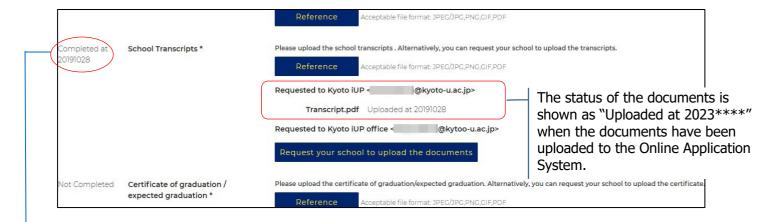

- The status of each document changes from "Not completed" to "Completed" when one of the documents has been uploaded to the system.
- If you requested more than one school to upload the documents, please make sure all of the documents which you requested have been uploaded to the Online Application System before you complete the application.
- If your request email does not reach your school, please ask your school to try the following steps:
- Check their Junk Email folder just in case the email got delivered there, not to the inbox.
- Add "office@iup.kyoto-u.ac.jp" to their personal safe sender settings so they can receive the email.
- Use another email address. It has been confirmed that the accounts of Hotmail, Gmail, and Yahoo mail work well to receive emails sent from the Online Application System.