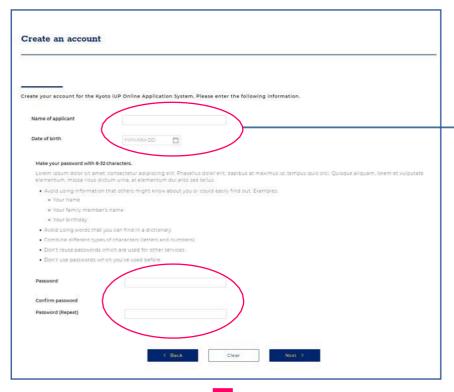

#### 4. Create an account

Enter your name, date of birth, and password.

Regarding the date of birth, you should follow the rule "YYYY-MM- DD" (including hyphen). (Ex. 2021-01-01)

You can log-in to the online application system with your ID (email) and password.